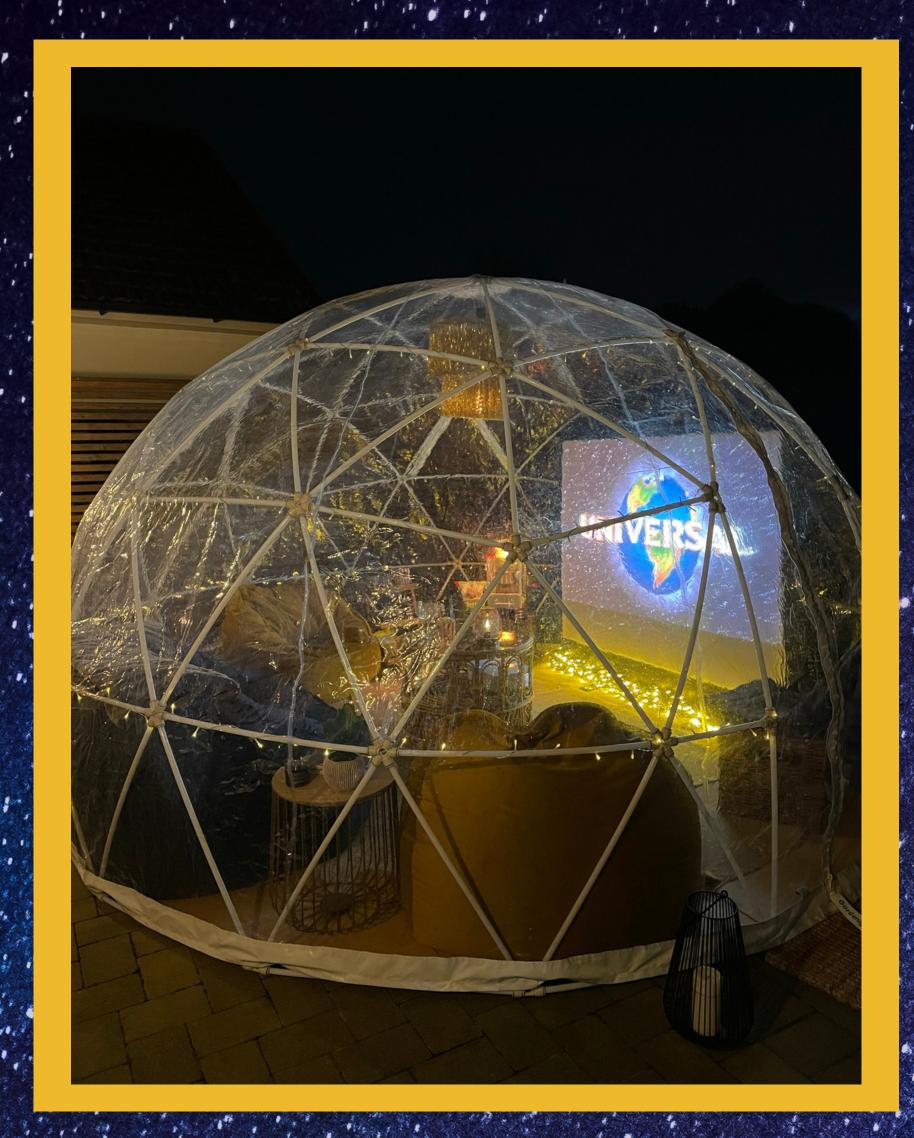

£195

Moonlight
Movies

A unique cinema experience in a beautiful heated igloo!

Bean bags, blankets and snacks with an HD projector and 80" screen.

£350