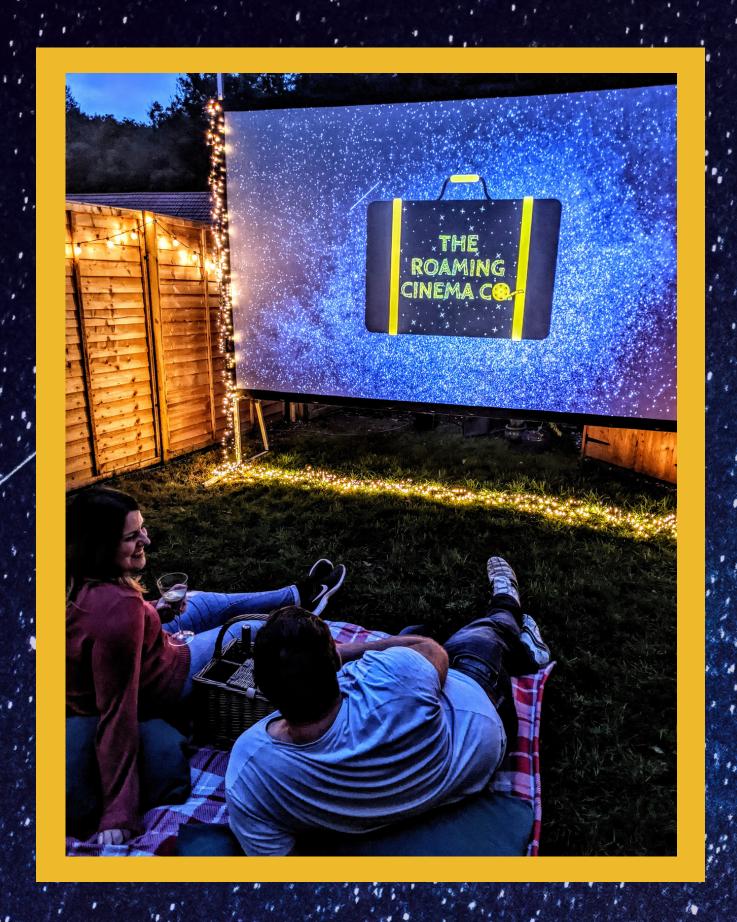

### Enchanted Garden Cinema Package

HD Projector, 100" Enchanted
Garden screen, Blu-Ray/DVD
player, Bluetooth speaker, set
up and takedown

£125

XL Cinema Package HD Projector, 150" XL screen,
Blu-Ray/DVD player,
Bluetooth speaker, set up
and takedown