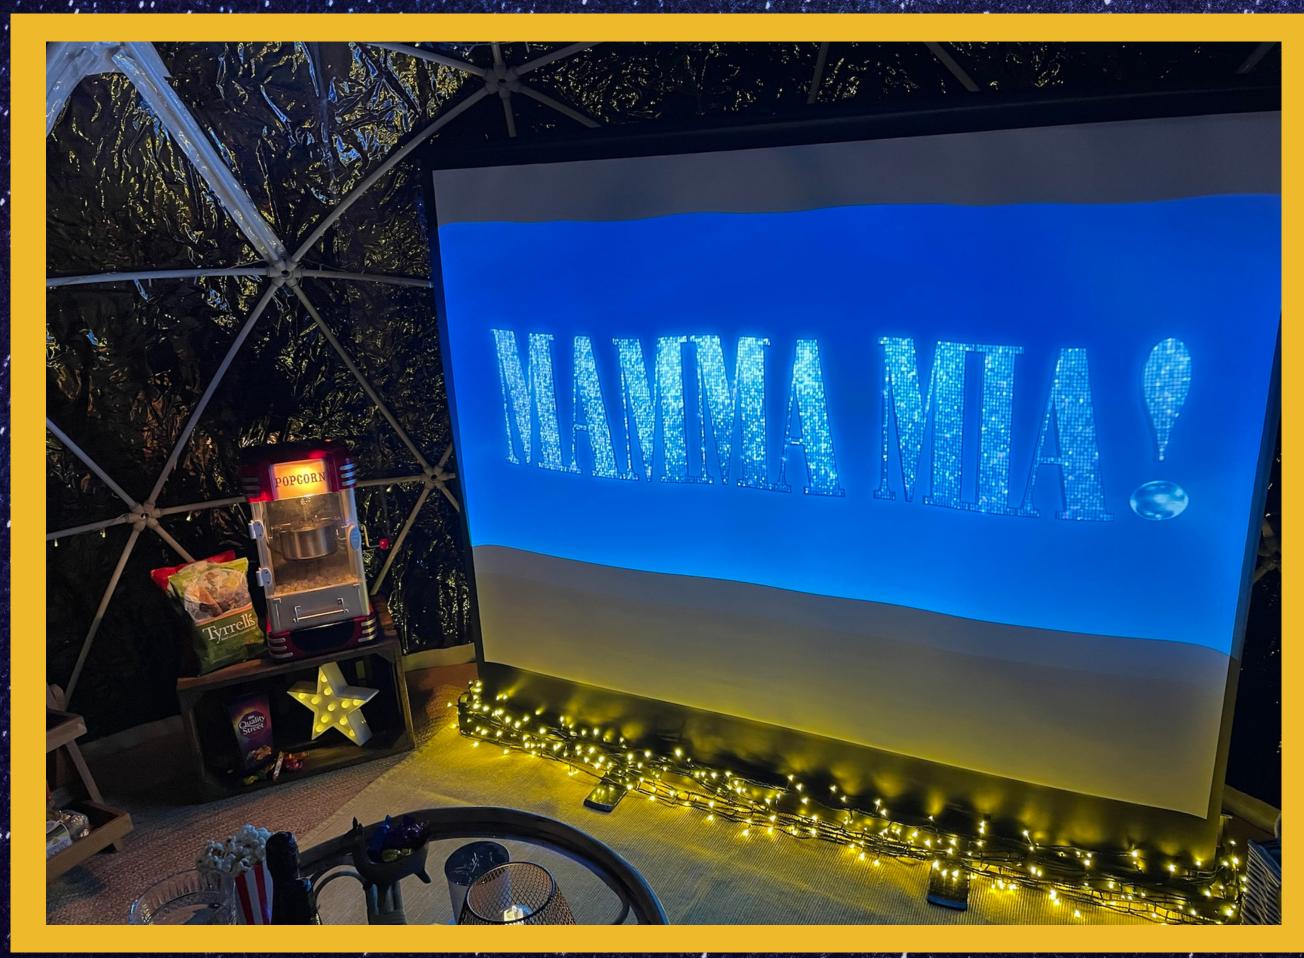

£195

Moonlight
Movies

A unique cinema experience in a beautiful heated igloo!

Bean bags, blankets and snacks with an HD projector and 80" screen.

£350