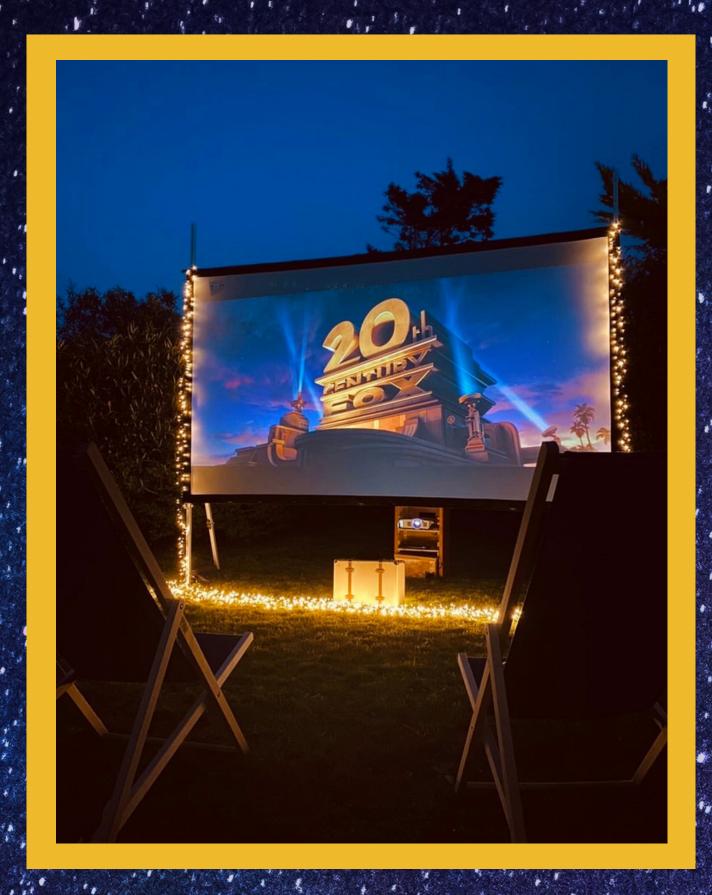

### Enchanted Garden Cinema Package

HD Projector, 100" Enchanted
Garden screen, Blu-Ray/DVD
player, Bluetooth speaker, set
up and takedown

£125

XL Cinema Package HD Projector, 150" XL screen,
Blu-Ray/DVD player,
Bluetooth speaker, set up
and takedown